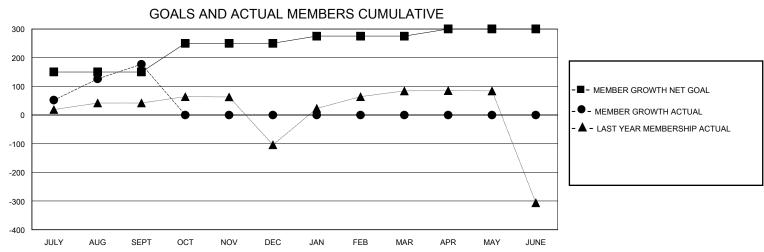

## District 3231A3

Results as of: 9/30/2023

| GMT:                  |               | LOC       | CATION INDIA  | _                     |                        |                                     | GMT CA                                          |  |
|-----------------------|---------------|-----------|---------------|-----------------------|------------------------|-------------------------------------|-------------------------------------------------|--|
|                       | Club          | os        |               | Members               |                        |                                     |                                                 |  |
| RESULTS FOR 2023-2024 |               |           |               | RESULTS FOR 2023-2024 |                        |                                     |                                                 |  |
| QUARTER               | NEW CLUB GOAL | NEW CLUBS | DROPPED CLUBS | QUARTER MEM           | BER GROWTH NET<br>GOAL | MEMBER GROWTH<br>ACTUAL             | DROPPED<br>MEMBERS ACTU.<br>(including transfer |  |
| JULY/AUG/SEPT         | 7             | 2         | 5             | JULY/AUG/SEPT         | 150                    | 336                                 | 119                                             |  |
| OCT/NOV/DEC           | 0             | 0         | 0             | OCT/NOV/DEC           | 100                    | 0                                   | 0                                               |  |
| JAN/FEB/MAR           | 2             | 0         | 0             | JAN/FEB/MAR           | 25                     | 0                                   | 0                                               |  |
| APR/MAY/JUNE          | 1             | 0         | 0             | APR/MAY/JUNE          | 25                     | 0                                   | 0                                               |  |
| 8                     |               |           |               |                       |                        | -■- CURRENT YEAR GO                 | DALS FOR NEW CLUE                               |  |
| 6                     |               |           |               |                       |                        | - ● - CURRENT YEAR ACTUAL NEW CLUBS |                                                 |  |
| 4                     |               |           |               |                       |                        |                                     |                                                 |  |
| 2                     | •             |           |               |                       |                        |                                     |                                                 |  |